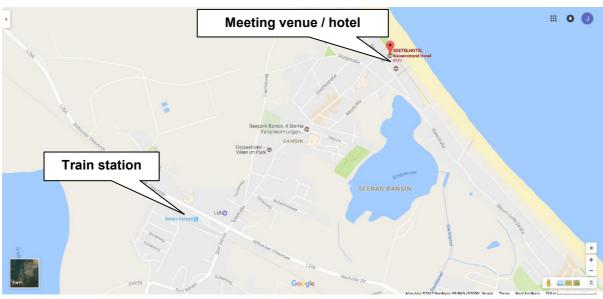

#### **Seetelhotel Kaiserstrand**

Strandpromenade 21 17429 Bansin Germany

Please find Bansin and the meeting venue on the maps below.

Arrival by train / public transport:

- Go by train to Bansin station (change on the way from the DB train to Usedomer Bäderbahn in Züssow)
- Walk from the station in Bansin to venue & hotel (approx. 20 min)